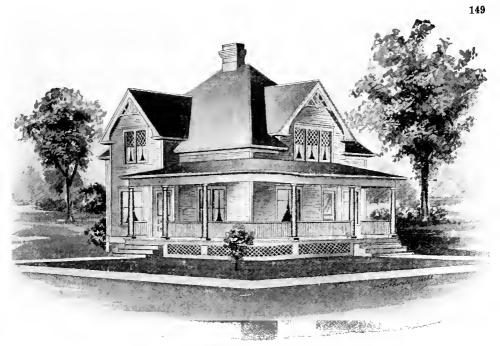

\$5.00

They save time and prevent waste of material



# PRICE of Blue Prints, together with a complete set of typewritten specifications is DINING ROOM 12:0"x 15:0" **ONLY** \$5.00 They save time and SITTING ROOM prevent 14:0"× 15:0" waste of material



Design No. 1536

First Floor Plan
Size: Width, 22 feet 6 inches; length, 39 feet, exclusive of porch

Blue prints consist of foundation plan; roof plan; first and second floor plans; front, rear, two side elevations; wall sections and all necessary interior details. Specifications consist of about fifteen pages of typewritten matter.

Full and complete working plans and specifications of this house will be furnished for \$5.00. Cost of this house is from about \$700.00 to about \$900.00, according to the locality in which it is built.





### Size: Width, 34 feet; length, 39 feet, exclusive of porch

Blue prints consist of cellar and foundation plan; first and second floor plans; front, rear, two side elevations; wall sections and all necessary interior details. Specifications consist of about fifteen pages of typewritten matter.

Full and complete working plans and specifications of this house will be furnished for \$5.00. Cost of this house is from about \$1,625.00 to about \$1,850.00, according to the locality in which it is built.

# PRICE

of Blue Prints, together with a complete set of typewritten specifications is

ONLY

\$5.00

They save time and prevent waste of material



of Blue Prints, together with a complete set of typewritten specifications is

# **ONLY**

# \$5.00

They save time and prevent waste of ma